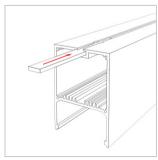

6 Install the diffuser.

Fix the second drywall

7 Brush the ceiling with lime paste.

Install the LED strip on the fixture surface and connect the power supply.

9 Install the diffuser.