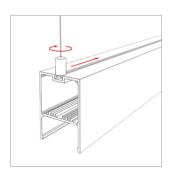

2 Drill a hole into the fixture for low voltage

3 Run the wires through the hole, then secure the fixture into the surface

Place the power supply inside the fixture and connect the electrical wires.

Secure the end caps and install the LED strip on the fixture surface

2 | Install the net.

Drill a hole into the fixture for low voltage wires and for mounting brackets.

4 Secure the end caps and fix the run the luminaire on the wall, wires through the hole.

5 | Fix the first drywall .