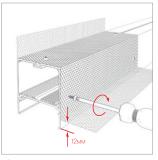

2 Drill a hole into the fixture for low voltage

3 Run the wires through the hole, then secure the fixture into the surface

Place the power supply inside the fixture and connect the electrical wires.

Secure the end caps and install the LED strip on the fixture surface

6 Install the diffuser.