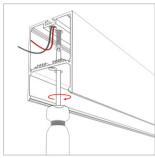

2 Drill a hole into the fixture for low voltage

3 Run the wires through the hole, then secure the fixture into the surface

Place the power supply inside the fixture and connect the electrical wires.

Secure the end caps and install the LED strip on the fixture surface