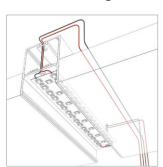

### Instruction for suspended installation

Instruction for fixtures longer than 2500mm

Install the two fixtures together using a connection piece.

Drill in the connection piece where both fixtures connect.

"Electrical connection must be made from both sides for fixtures longer than  $2500\mbox{mm}$ 

# Instruction of connect the electrical wires for fixtures longer than 2500mm.