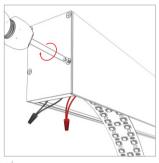

2 Drill a hole into the fixture for low voltage

3 Run the wires through the hole, then secure the fixture into the surface

Place the power supply inside the fixture and connect the electrical wires.

Secure the end caps and install the LED strip on the fixture surface

## Installation for Wall washer Profile

Prior to installation, choose a location for the power supply and make sure that ti is connected to the light switcher.

Make the electrical connection to the power supply and then run the wires to the location of the light fixture.