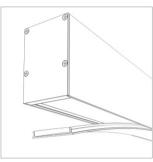

### Instruction for suspended installation

Instruction for fixtures longer than 2500mm

Install the two fixtures together using a connection piece.

Drill in the connection piece where both fixtures connect.

"Electrical connection must be made from both sides for fixtures longer than  $2500\mbox{mm}$ 