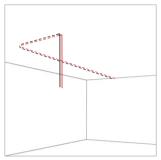

### Instruction for suspended installation

Instruction for fixtures longer than 2500mm

Install the two fixtures together using a connection piece.

Drill in the connection piece where both fixtures connect.

"Electrical connection must be made from both sides for fixtures longer than  $2500\mbox{mm}$ 