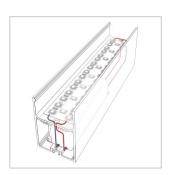

2 Drill a hole into the fixture for low voltage

3 Run the wires through the hole, then secure the fixture into the surface

Place the power supply inside the fixture and connect the electrical wires.

Secure the end caps and install the LED strip on the fixture surface

6 Install the diffuser.