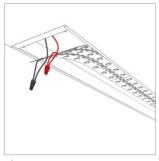

2 Drill a hole into the fixture for low voltage

3 Run the wires through the hole, then secure the fixture into the surface

Place the power supply inside the fixture and connect the electrical wires.

Secure the end caps and install the LED strip on the fixture surface

6 Install the diffuser.