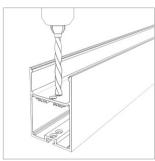

2 Drill a hole into the fixture for low voltage

3 Run the wires through the hole, then secure the fixture into the surface

Place the power supply inside the fixture and connect the electrical wires.

Secure the end caps and install the LED strip on the fixture surface