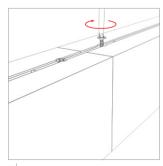

2 Drill a hole into the fixture for low voltage

3 Run the wires through the hole, then secure the fixture into the surface

Place the power supply inside the fixture and connect the electrical wires.

Secure the end caps and install the LED strip on the fixture surface