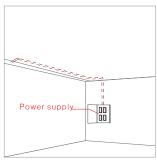

## Installation for Wall washer Profile

Prior to installation, choose a location for the power supply and make sure that ti is connected to the light switcher.

Make the electrical connection to the power supply and then run the wires to the location of the light fixture.