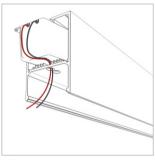

"Electrical connection must be made from both sides for fixtures longer than  $2500\mbox{mm}$ 

# Instruction of connect the electrical wires for fixtures longer than 2500mm.