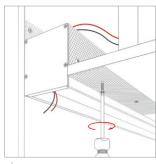

2 | Install the net.

Drill a hole into the fixture for low voltage wires and for mounting brackets.

4 Secure the end caps and fix the run the luminaire on the wall, wires through the hole.

5 | Fix the first drywall .

Fix the second drywall

7 Brush the ceiling with lime paste.

Install the LED strip on the fixture surface and connect the power supply.

9 Install the diffuser.