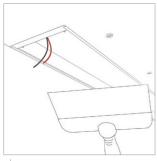

2 Drill a hole into the fixture for low voltage

3 Run the wires through the hole, then secure the fixture into the surface

Place the power supply inside the fixture and connect the electrical wires.

Secure the end caps and install the LED strip on the fixture surface

6 Install the diffuser.