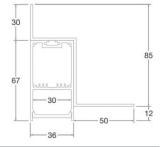

# **EPS 3667**

This box contains: Aluminum Profile - 2500mm Diffuser - 2500mm End caps - 4 pieces