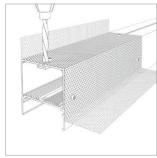

### Instruction for suspended installation

Instruction for fixtures longer than 2500mm

Install the two fixtures together using a connection piece.

Drill in the connection piece where both fixtures connect.

"Electrical connection must be made from both sides for fixtures longer than  $2500\mbox{mm}$ 