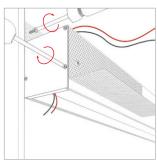

## Installation for Wall washer Profile

Prior to installation, choose a location for the power supply and make sure that ti is connected to the light switcher.

Make the electrical connection to the power supply and then run the wires to the location of the light fixture.

2 | Install the net.

Drill a hole into the fixture for low voltage wires and for mounting brackets.

4 Secure the end caps and fix the run the luminaire on the wall, wires through the hole.

5 | Fix the first drywall .