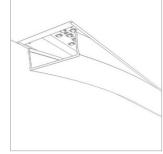

### Instruction for suspended installation

Instruction for fixtures longer than 2500mm

Install the two fixtures together using a connection piece.

Drill in the connection piece where both fixtures connect.

"Electrical connection must be made from both sides for fixtures longer than  $2500\mbox{mm}$ 