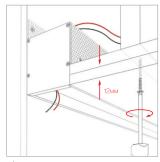

## Installation for Wall washer Profile

Prior to installation, choose a location for the power supply and make sure that ti is connected to the light switcher.

Make the electrical connection to the power supply and then run the wires to the location of the light fixture.

2 | Install the net.

Drill a hole into the fixture for low voltage wires and for mounting brackets.

4 Secure the end caps and fix the run the luminaire on the wall, wires through the hole.

5 | Fix the first drywall .

Fix the second drywall

7 Brush the ceiling with lime paste.

Install the LED strip on the fixture surface and connect the power supply.

9 Install the diffuser.