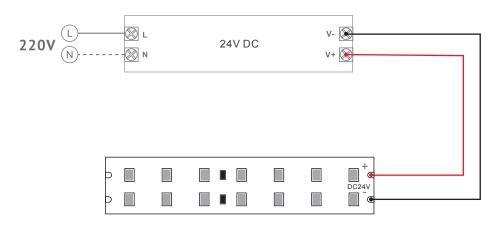

## 3 HOW TO CONNECT THE POWER

Use constant voltage DC24V

Correctly connect the positive and negative pole

Clean the attached 3M tape before using

Connect every 5m LED in parallel

7.1cm strip cuttable with the mark

Cutting beyond the unit is not workable

Use controler to adjust the brightness

# **4** POWER CONNECTION SKETCH