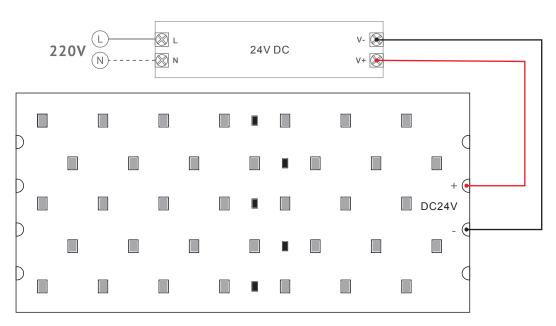

#### **3** HOW TO CONNECT THE POWER

Use constant voltage DC24V Correctly connect the positive and negative pole Clean the attached 3M tape before using Connect every 5m LED in parallel I0cm strip cuttable with the mark Cutting beyond the unit is not workable Use controler to adjust the brightness

### **4** POWER CONNECTION SKETCH