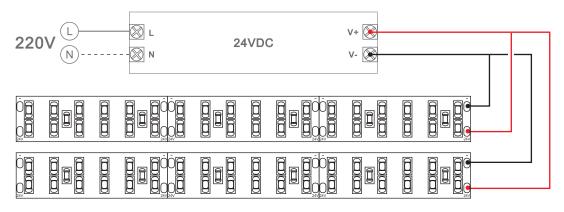

## HOW TO CONNECT THE POWER

Use constant voltage DC24V Correctly connect the positive and negative pole Clean the attached 3M tape before using Connect every 5m LED in parallel 5cm strip cuttable with the mark Cutting beyond the unit is not workable Use controler to adjust the brightness

## POWER CONNECTION SKETCH