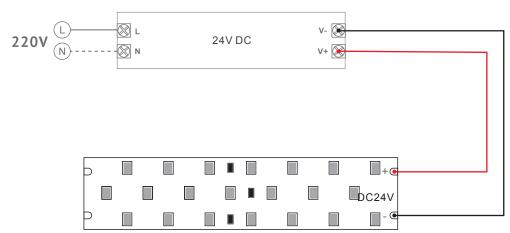

### 3 HOW TO CONNECT THE POWER

Use constant voltage DC24V

Correctly connect the positive and negative pole

Clean the attached 3M tape before using

Connect every 5m LED in parallel

8.3cm strip cuttable with the mark

## 4 POWER CONNECTION SKETCH