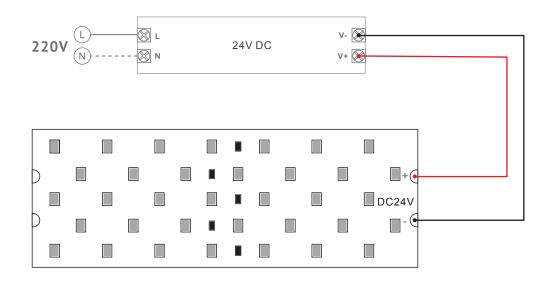

# 3 HOW TO CONNECT THE POWER

Use constant voltage DC24V

Correctly connect the positive and negative pole

Clean the attached 3M tape before using

Connect every 5m LED in parallel

10cm strip cuttable with the mark

Cutting beyond the unit is not workable

Use controler to adjust the brightness

## **4** POWER CONNECTION SKETCH